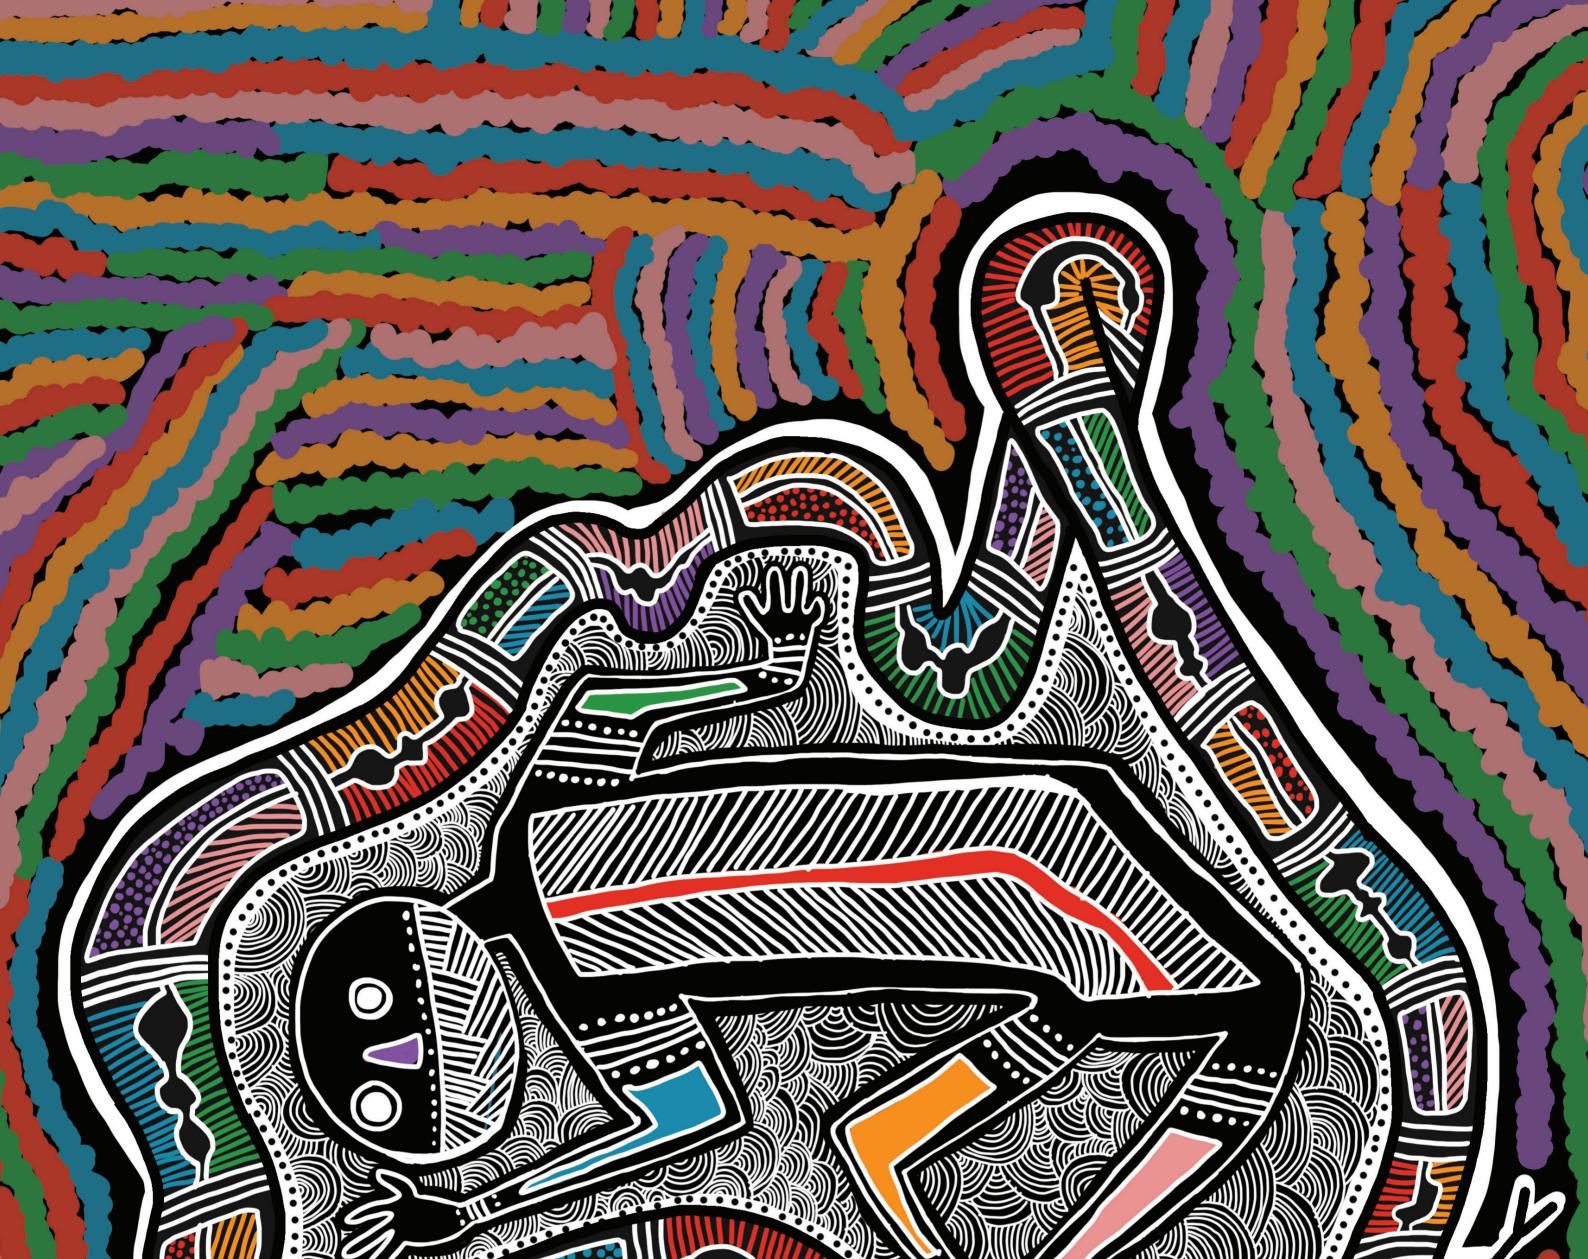

## NAIDOC MEEK8-15 NOV 2020#NAIDOC2020#NAIDOC2020

Artwork: Shape of Land by Tyrown Waigana

The Rainbow Serpent came out of the Dreamtime to create this land. It is represented by the snake and it forms the shape of Australia, which symbolises how it created our lands. The colour from the Rainbow Serpent is reflected on to the figure to display our connection to the Rainbow Serpent, thus our connection to country. The overlapping colours on the outside is the Dreamtime. The figure inside the shape of Australia is a representation of Indigenous Australians showing that this country - since the dawn of time - always was, and always will be Aboriginal land.